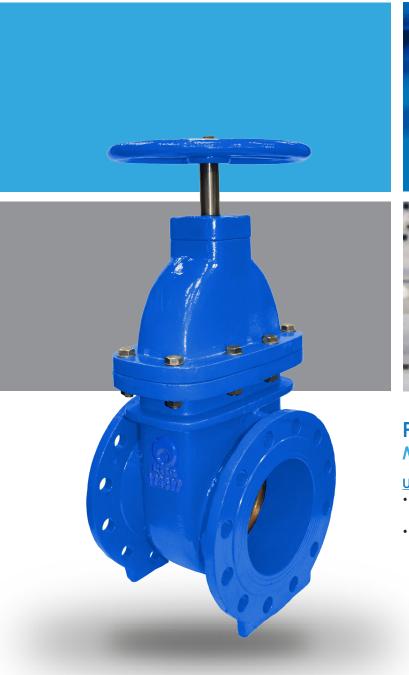

# FABRICATION RANGE METAL SEAT GATE VALVE

## **UTILIZATION:**

- Metal seat gate valve for pumping, irrigation, drinking water supply, treatment and pumping of dirty water, etc.
- It has minimum head loss, and full bore.

### **GENERAL FEATURES:**

- Minimum head loss.
- Full bore.
- · Bidirectional flow.
- RF type DIN PN 10/16 flanges.
- Guided gate to ensure the correct sealing.
- WRAS certificate for drinking water.
- Max. working pressure according to design pressure PN10/16.
- Working temperature between -10°C and 90°C.