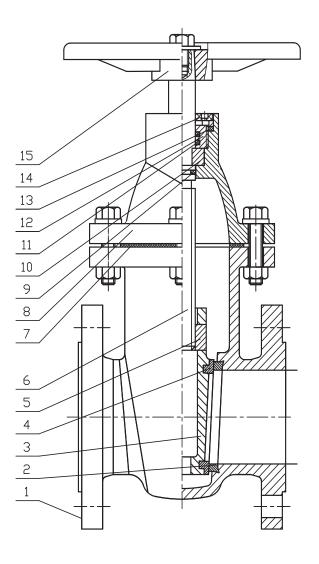

The images and drawings are non contractual.

The spectifications of the shown products could vary without previous notice.

| DESCRIPTION |                      |              |  |  |
|-------------|----------------------|--------------|--|--|
| 1           | BODY                 | GJS500       |  |  |
| 2           | BODY SEAT RING       | BRASS        |  |  |
| 3           | WEDGE                | GJS500       |  |  |
| 4           | WEDGE SEAT RING      | BRASS        |  |  |
| 5           | STEM NUT             | BRASS        |  |  |
| 6           | STEM                 | AISI 420     |  |  |
| 7           | GASKET               | NBR          |  |  |
| 8           | BONNET               | GJS500       |  |  |
| 9           | O-RING               | NBR          |  |  |
| 10          | LOCATING RING        | BRASS        |  |  |
| 11          | O-RING               | NBR          |  |  |
| 12          | BONNET NUT           | BRASS        |  |  |
| 13          | MINIPAD              | PTFE         |  |  |
| 14          | DUST RING            | NBR          |  |  |
| 15          | HANDWHEEL            | GJS500       |  |  |
|             | BOLTS, NUTS, WASHERS | A2           |  |  |
|             | PAINTING RAL 5015    | Epoxy 250 μm |  |  |