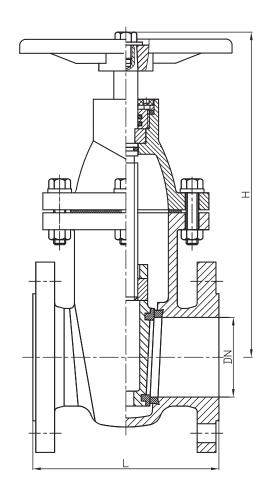

#### **DIMENSIONS**

| DN  | L (F4) | L (F5) | Н   |
|-----|--------|--------|-----|
| 40  | 140    | 240    | 214 |
| 50  | 150    | 250    | 232 |
| 65  | 170    | 270    | 258 |
| 80  | 180    | 280    | 281 |
| 100 | 190    | 300    | 315 |
| 125 | 200    | 325    | 358 |
| 150 | 210    | 350    | 408 |
| 200 | 230    | 400    | 500 |
| 250 | 250    | 450    | 572 |
| 300 | 270    | 500    | 662 |
| 350 | 290    | 550    | 751 |
| 400 | 310    | 600    | 832 |

The images and drawings are non contractual.

The spectifications of the shown products could vary without previous notice.

| DESCRIPTION |                      |              |  |  |
|-------------|----------------------|--------------|--|--|
| 1           | BODY                 | GJS500       |  |  |
| 2           | BODY SEAT RING       | BRASS        |  |  |
| 3           | WEDGE                | GJS500       |  |  |
| 4           | WEDGE SEAT RING      | BRASS        |  |  |
| 5           | STEM NUT             | BRASS        |  |  |
| 6           | STEM                 | AISI 420     |  |  |
| 7           | GASKET               | NBR          |  |  |
| 8           | BONNET               | GJS500       |  |  |
| 9           | O-RING               | NBR          |  |  |
| 10          | LOCATING RING        | BRASS        |  |  |
| 11          | O-RING               | NBR          |  |  |
| 12          | BONNET NUT           | BRASS        |  |  |
| 13          | MINIPAD              | PTFE         |  |  |
| 14          | DUST RING            | NBR          |  |  |
| 15          | HANDWHEEL            | GJS500       |  |  |
|             | BOLTS, NUTS, WASHERS | A2           |  |  |
|             | PAINTING RAL 5015    | Epoxy 250 μm |  |  |